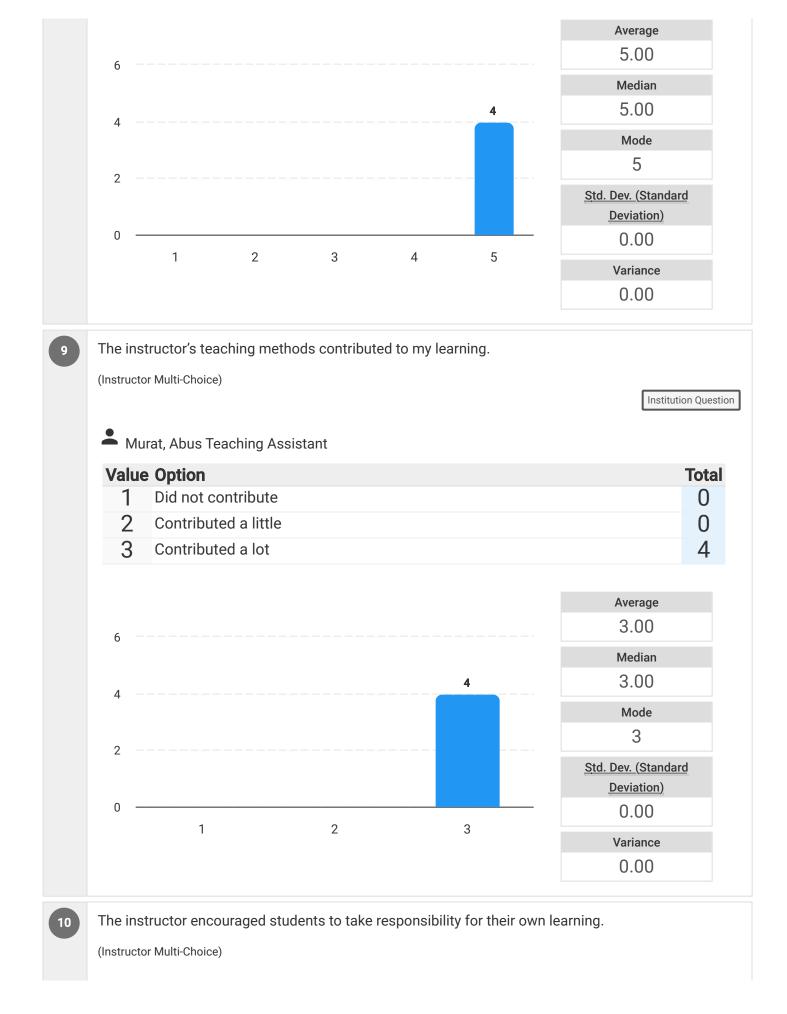

<sup>8</sup> 

The instructor fostered an effective learning environment.

(Instructor Multi-Choice)

Institution Question

## Murat, Abus Teaching Assistant

| Value Option |                            | Total |
|--------------|----------------------------|-------|
| 1            | Strongly disagree          | 0     |
| 2            | Disagree                   | 0     |
| 3            | Neither agree nor disagree | 0     |
| 4            | Agree                      | 0     |
| 5            | Strongly agree             | 4     |