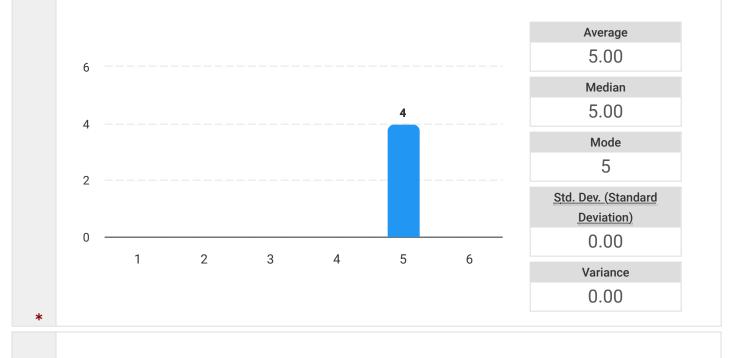

In this course, I learned to critically evaluate diverse ideas and perspectives.

(Multi-Choice, Single Answer)

6

| Value | Option                     | Total |
|-------|----------------------------|-------|
| 1     | Strongly disagree          | 0     |
| 2     | Disagree                   | 0     |
| 3     | Neither agree nor disagree | 0     |
| 4     | Agree                      | 0     |
| 5     | Strongly agree             | 4     |
| -     | Not Applicable             | 0     |