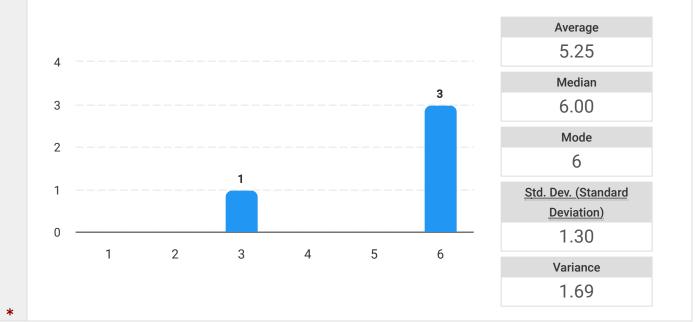

(Multi-Choice, Single Answer)

Institution Question

| Value | Option                                       | Total |
|-------|----------------------------------------------|-------|
| 1     | No feedback was provided.                    | 0     |
| 2     | Feedback provided was not at all helpful.    | 0     |
| 3     | Feedback provided was only slightly helpful. | 1     |
| 4     | Feedback provided was moderately helpful.    | 0     |
| 5     | Feedback provided was very helpful.          | 0     |
| 6     | Feedback provided was extremely helpful.     | 3     |