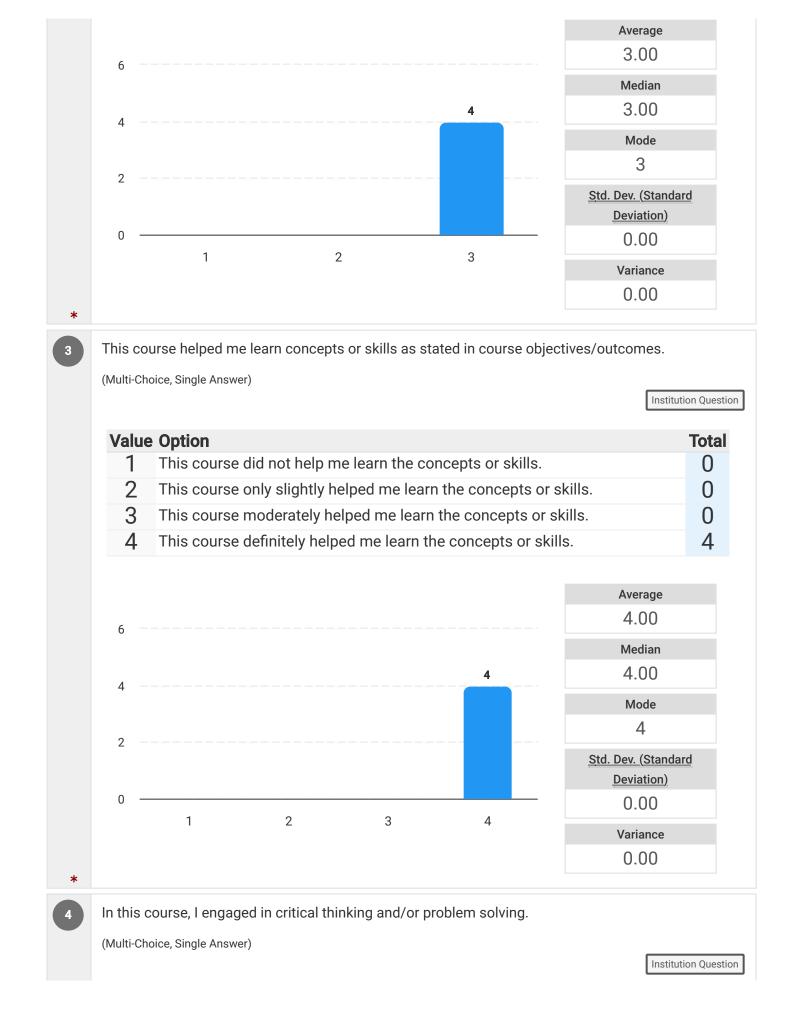

\*

Based on what the instructor(s) communicated, and the information provided in the course syllabus, I understood what was expected of me.

(Multi-Choice, Single Answer)

| Value Option |                                                   | Total |
|--------------|---------------------------------------------------|-------|
| 1            | No, I did not understand what was expected of me. | 0     |
| 2            | I partially understood what was expected of me.   | 0     |
| 3            | Yes, I understood what was expected of me.        | 4     |

In this course, I learned to critically evaluate diverse ideas and perspectives.

(Multi-Choice, Single Answer)

6

| Value | Option                     | Total |
|-------|----------------------------|-------|
| 1     | Strongly disagree          | 0     |
| 2     | Disagree                   | 0     |
| 3     | Neither agree nor disagree | 0     |
| 4     | Agree                      | 0     |
| 5     | Strongly agree             | 4     |
| -     | Not Applicable             | 0     |