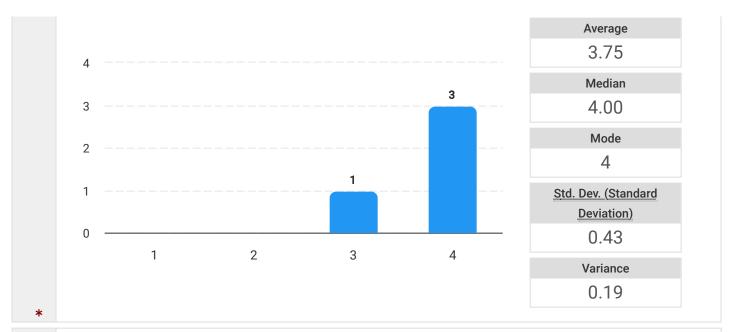

| Value | Value Option |   |
|-------|--------------|---|
| 1     | Never        | 0 |
| 2     | Seldom       | 0 |
| 3     | Often        | 1 |
| 4     | Frequently   | 3 |

\*

5

Please rate the organization of this course.