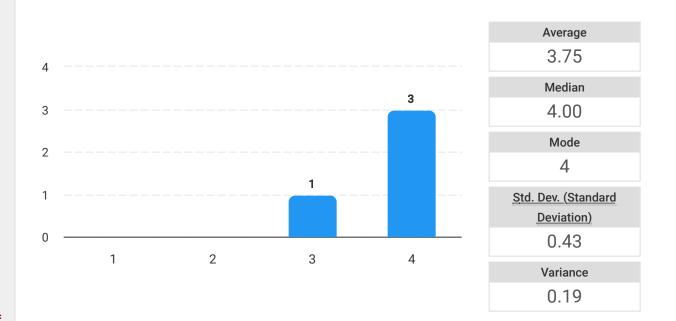

| Value | Value Option |   |
|-------|--------------|---|
| 1     | Never        | 0 |
| 2     | Seldom       | 0 |
| 3     | Often        | 1 |
| 4     | Frequently   | 3 |

\*

5

Please rate the organization of this course.

(Multi-Choice, Single Answer)

| Value | Option               | <b>Total</b> |
|-------|----------------------|--------------|
| 1     | Not at all organized | 0            |
| 2     | Slightly organized   | 0            |
| 3     | Moderately organized | 1            |
| 4     | Very well organized  | 3            |